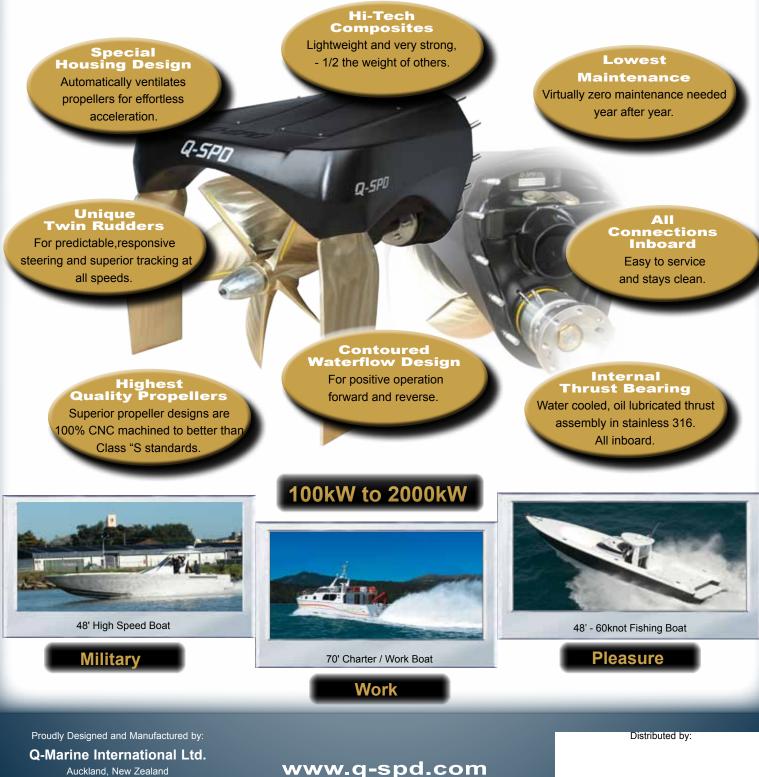

## • Advanced • Innovative • User Friendly •

Q-SPD Surface Drives are reliable high performance propulsion solutions that are user friendly and simple to install and maintain. Q-SPD offers complete usability right through the speed range, not just at high speed and there is no need for complicated operations such as trimming the propeller to enable startup and reverse. Q-SPD just does it, with swift acceleration, effortless cruise speeds and no undue stress on engines, boat or crew. The boat will track accurately and steering is responsive and precise. The advanced dynamic design of Q-SPD's main housing assures unequaled reverse performance whilst providing the perfect propeller ventilation mix at all times. Q-SPD is predictably agile at low speed whilst offering increased efficiencies and fuel savings with higher cruise and sprint speeds.